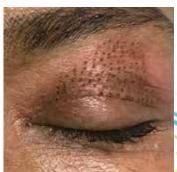

#### **PATHOLOGIES**

The following pathological conditions can be treated with **Plasma 4.0:** 

TREATMENT OF NON- INVASIVE BLEPHAROPLASTY upper eyelid dermatochalasis, xanthelasma

REMOVAL OF BENIGN NEOPLASMS

TREATMENT OF NON-INVASIVE BLEPHAROPLASTY eyelid skin laxity\*

REVISION OF SCARS FROM PHOTOEXPOSURE AND PHOTOAGING\*

TREATMENT OF RHYTIDOSIS wrinkles of the skin\*

<sup>\*</sup> Aesthetic applications that do not fall within the CE 0476 marking