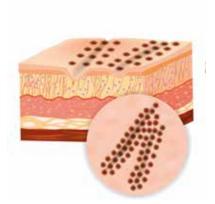

## **METHOD**

Thanks to this system, the doctor works without ever touching the imperfection.

The device, in fact delivers RF alternating current, the point-like needle on one side and the skin on the other constitute the two electrodes, while the air between the two acts as a medium of separation. In this way it is possible to supply the treated tissue with energy minimizing the thermal side effects.

The voltaic arc produced and visible to the naked eye, in fact, causes rapid heating of the skin with perfectly controlled tissue ablation and minimized collateral thermal damage. The technology used therefore allows an effective, minimally invasive and minimally painful treatment despite the sensitivity of the treated areas.