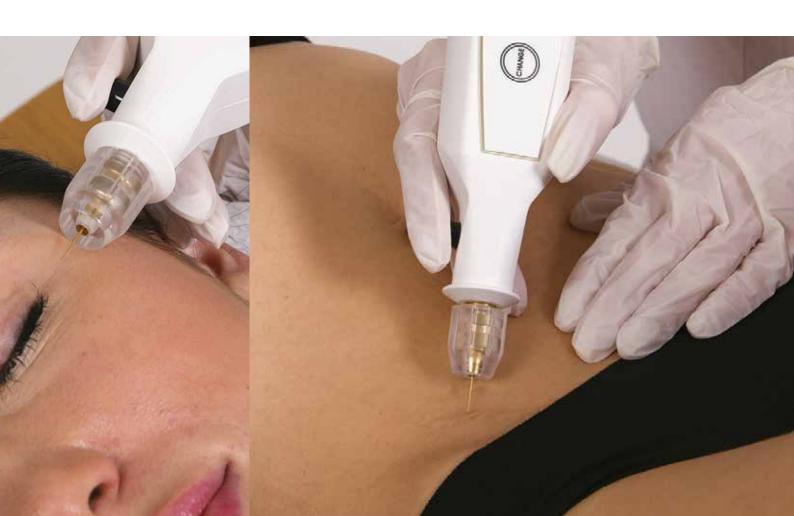

## OPERATING MODES

ONLY 5 STEPS SEPARATE YOUR PATIENTS FROM THEIR DESIRES STEP 1: remove make-up and disinfect the skin;

STEP 2: clean with marsiglia soap and apply (if necessary) the anesthetic cream to the area that is going to be treated;

STEP3: start treatment with **Plasma 4.0**;

STEP 4: during the treatment always keep the needle at the

right distance;

STEP 5: after the treatment disinfect the skin.

## **METHOD**

Thanks to this system, the doctor works without ever touching the imperfection.

The device, in fact delivers RF alternating current, the point-like needle on one side and the skin on the other constitute the two electrodes, while the air between the two acts as a medium of separation. In this way it is possible to supply the treated tissue with energy minimizing the thermal side effects.