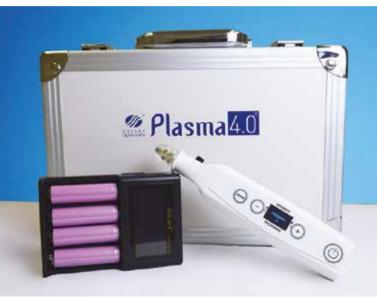

With **Plasma** 4.0 you can mitigate and treat most skin lesions and perform specific surgeries through electric arc dermahrasion

The device is equipped with a sterile needle and the simple yet practical design makes the object ergonomic and easy to handle for the operator, increasing thus the handling and flexibility of action during the treatment. The device is powered by lithium-ion batteries rechargeable in a few hours.