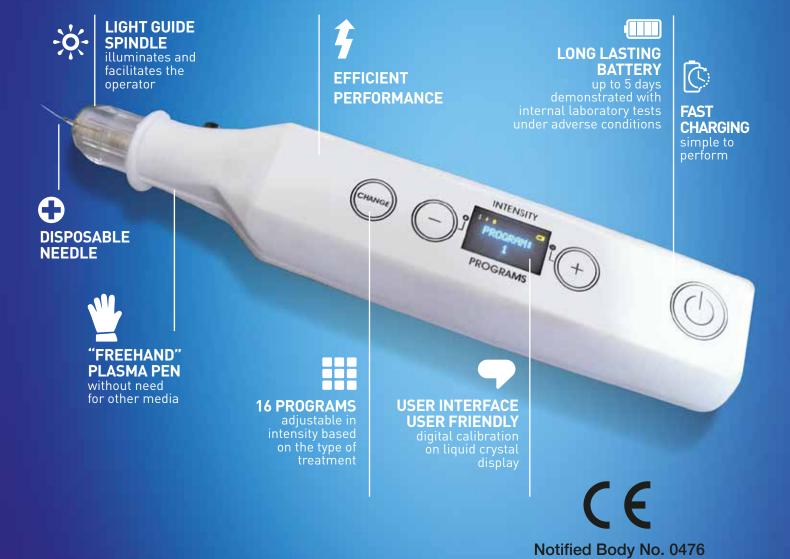

With **Plasma** 4.0 you can mitigate and treat most skin lesions and perform specific surgeries through electric arc dermahrasion

The device is equipped with a sterile needle and the simple yet practical design makes the object ergonomic and easy to handle for the operator, increasing thus the handling and flexibility of action during the treatment. The device is powered by lithium-ion batteries rechargeable in a few hours.

## **METHOD**

Thanks to this system, the doctor works without ever touching the imperfection.

The device, in fact delivers RF alternating current, the point-like needle on one side and the skin on the other constitute the two electrodes, while the air between the two acts as a medium of separation. In this way it is possible to supply the treated tissue with energy minimizing the thermal side effects.