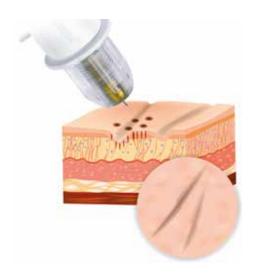

## **METHOD**

Thanks to this system, the doctor works without ever touching the imperfection.

The device, in fact delivers RF alternating current, the point-like needle on one side and the skin on the other constitute the two electrodes, while the air between the two acts as a medium of separation. In this way it is possible to supply the treated tissue with energy minimizing the thermal side effects.

The voltaic arc produced and visible to the naked eye, in fact, causes rapid heating of the skin with perfectly controlled tissue ablation and minimized collateral thermal damage. The technology used therefore allows an effective, minimally invasive and minimally painful treatment despite the sensitivity of the treated areas.