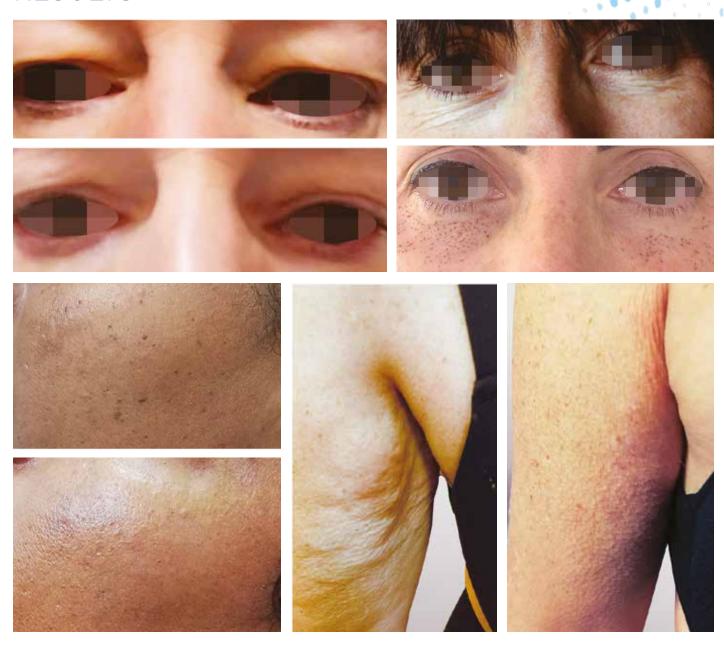

## RESULTS

## RELIABLE PERFORMING SAFE

CORRECTS SKIN IMPERFECTIONS IN A SAFE AND FAST WAY STIMULATING THE NATURAL REGENERATION OF THE DERMIS.