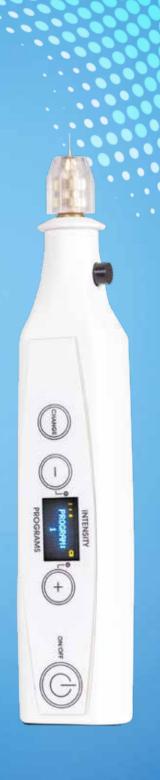

With **Plasma** 4.0 you can mitigate and treat most skin lesions and perform specific surgeries through electric arc dermahrasion

The device is equipped with a sterile needle and the simple yet practical design makes the object ergonomic and easy to handle for the operator, increasing thus the handling and flexibility of action during the treatment. The device is powered by lithium-ion batteries rechargeable in a few hours.

# Plasma 4.0

HIGH LEVEL OF PRECISION IN THE PERFORMANCE OF THE TREATMENT AND FAST RECOVERY TIMES

## OPERATING MODES

ONLY 5 STEPS SEPARATE YOUR PATIENTS FROM THEIR DESIRES STEP 1: remove make-up and disinfect the skin;

STEP 2: clean with marsiglia soap and apply (if necessary) the anesthetic cream to the area that is going to be treated;

STEP3: start treatment with **Plasma 4.0**;

STEP 4: during the treatment always keep the needle at the

right distance;

STEP 5: after the treatment disinfect the skin.